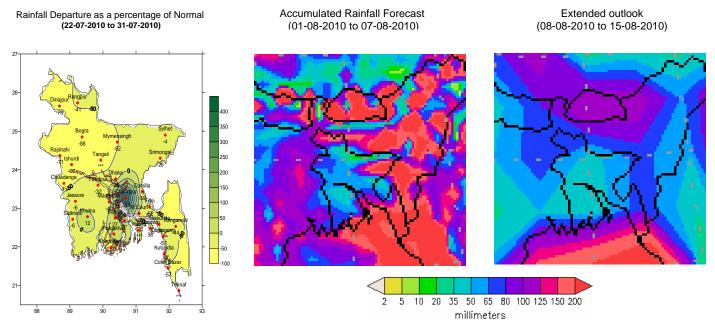

## Forecast for the period: 01.08.2010 to 07.08.2010

Free water loss during last week was averaged 4.03 mm per day. Sunshine hour during last week was averaged 4.96 hours per day. *Advisory for the period from 01.08.2010 to 07.08..2010* 

Free water loss during the Period is expected to be between 4.0 to 5.0 mm per day. Bright sunshine hour during the Period is expected to be between 4.75 to 5.75 hrs per day. *Weather:* 

- Monsoon axis runs through Rajstan, Madhaya Pradesh, Bihar, West Bengal and thence northeastwards to Assam across central part of Bangladesh. One of its associated troughs extends to Northwest Bay. Monsoon is active over Bangladesh and strong elsewhere over North Bay.
- Light (4 10 mm) to moderate (10 -22 mm) rain/thunder shower accompanied by temporary gusty/squally wind may occur at most places over Sylhet, Rangpur, Chittagong, Barisal divisions and many places over Rajshahi, Dhaka and Khulna divisions with a chance of moderately heavy (22 -44 mm) to heavy (44- 88 mm) falls at places over North and North-Eastern and Southern Part of the country with Asam and Meghalaya regions of India during this period.
- Slight rise in day and night temperature are expected over the country during this period.