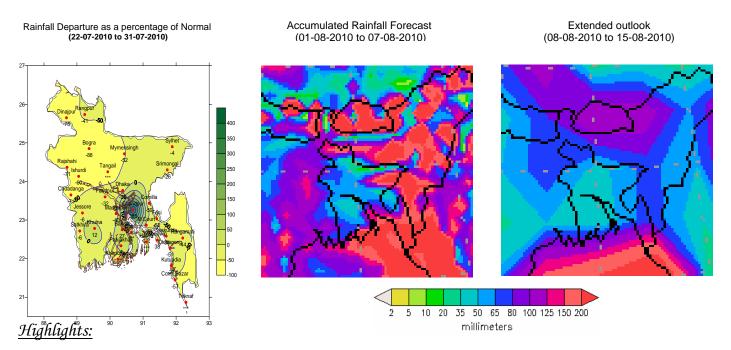

#### Short Weather Description, Period 22.07.2010 to 31.07.2010

Under the influence of south west monsoon light to heavy rainfall was recorded over the country during the period.

Maximum rainfall 7.3 mm was recorded at Chandpur in Chittagong Division, which was 388% above normal

Minimum rainfall 14 mm was recorded at Bogra in Rajshahi Division, which was 88% below normal.

Highest maximum temperature was recorded in Dhaka Division 27.8-35.6°C, Chittagong Division 27.0-35.7°C, Sylhet Division 30.5-35.7°C Rajshahi Division 31.2-36.0°C, Khulna Division 29.4-35.4°C and Barisal Division 27.5-34.4°C

Extreme maximum temperature was recorded at Mymensingh in Dhaka Division  $35.6^{\circ}$ C, at Rangamati in Chittagong Division  $35.7^{\circ}$ C, at Sylhet in Sylhet Division  $35.7^{\circ}$ C, at Ishurdi in Rajshahi Division  $36.0^{\circ}$ C, at Jessore in Khulna Division  $35.4^{\circ}$ C and at Patuakhali in Barisal Division  $34.4^{\circ}$ C

Lowest minimum temperature was recorded in Dhaka Division 25.0-28.2°C, Chittagong Division 24.2-27.5°C Sylhet Division 24.9-27.2°C Rajshahi Division 24.1-28.4°C, Khulna Division 24.8-28.0°C and Barisal Division 25.0-28.5°C

Extreme minimum temperature was recorded at Mymensingh in Dhaka Division 25.0°C, at Chittagong and Sandwip in Chittagong Division 24.2°C, at Srimongal in Sylhet Division 24.9°C, at Rangpur in Rajshahi Division 24.1°C, at Jessore in Khulna Division 24.8°C and at Patuakhali in Barisal Division 25.0°C.