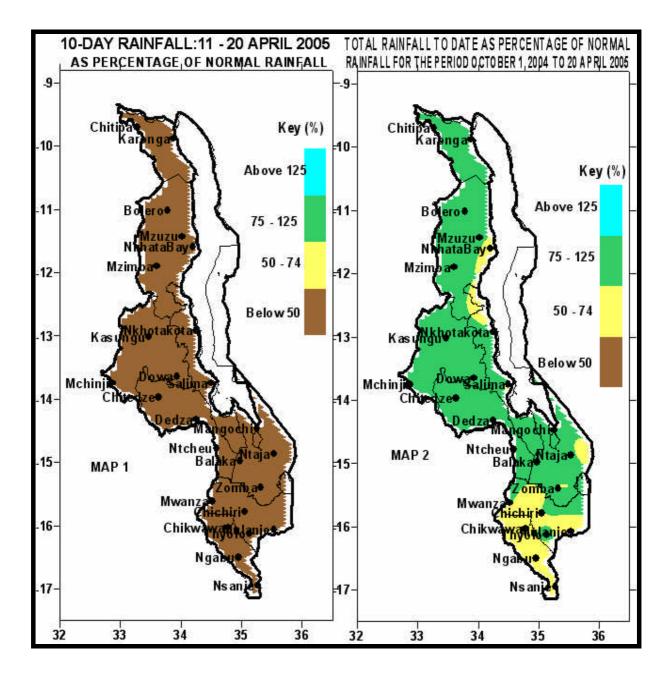

### 1.1 RAINFALL

During the second 10-days of April 2005, a ridge of high pressure from the south intensified over Malawi and this suppresed the development of rain clouds. As a result the entire country was even drier than during the first 10-days of April 2005. Very few areas mainly over the centre and north received some drops of rain. These areas in the centre included Chitedze where 2.2mm was recorded, Natural Resources College 2.8mm and Dwangwa 2.0mm while in the north Karonga recorded 12.0mm, Nkhata Bay 11.4mm and Mzuzu 9.9mm. Most areas reported nil rainfall throughout the period indicating an early cessation of the main rainfall season. Normally the main rainfall season ends between end of April and early May. During the current season, however, many parts of Malawi have not received significant rains since end of January 2005.

10-day rainfall totals as a percentage of normal indicates dry conditions existed over Malawi.

Seasonal rainfall from 1<sup>st</sup> October 2004 up to 20<sup>th</sup> April 2005 on Map 2 and in Table 1 indicates that most areas of Malawi have received between 75 and 125% of the expected rainfall despite a prolonged dry spell since February. This was because the first half of the rainfall season was good with many areas registering normal to above normal rainfall. However, the cumulative rainfall map still indicates that below normal rainfall has been received in some parts of Malawi particularly in the south and some parts of lakeshore districts of Nkhotakota and Nkhata Bay. Areas that have received much below normal cumulative rainfall include Dwangwa (55%), Chikwawa (56%) in Shire Valley, Chileka Airport (57%) and Nkhata Bay (60%) in the north. (See Map 2 and Table 1 for more details.

[Note: Normal = 75 - 125%, above normal = ? 125\%, below normal = ? 75\%, extremely below normal = ? 50%]